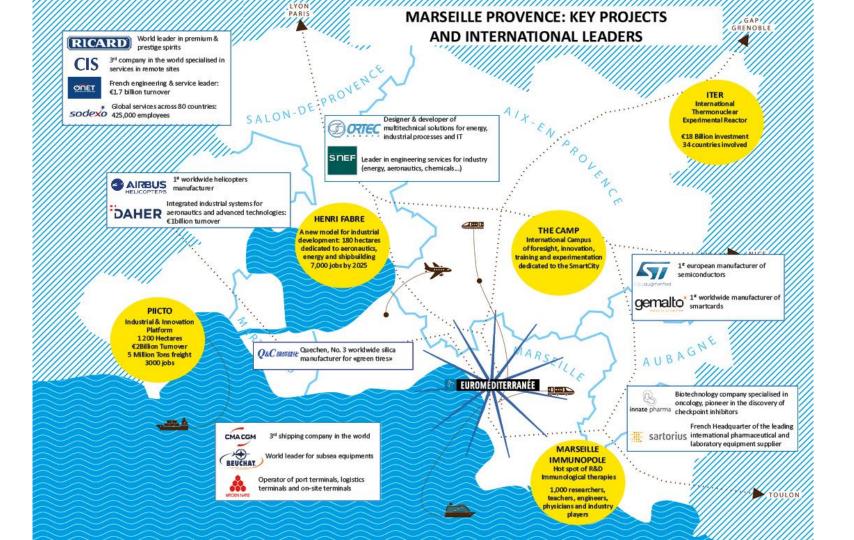

#### The greater Marseille area:

- €55bn in structural investment between now & 2050
- o 2<sup>nd</sup> Metropolis in France
- o 1st exporting zone to the Mediterranean Basin
- 1st telecom hub in Southern Europe
- o 2<sup>nd</sup> region in France for foreign investment
- o 2<sup>nd</sup> region for scientific research in France
- o 1st manufacturer of microchips in Europe
- o 1st harbor in France and 2<sup>nd</sup> in the Mediterranean
- World's 1<sup>st</sup> hub for super-yacht repair
- o 1st global manufacturer of civilian helicopters
- O ...