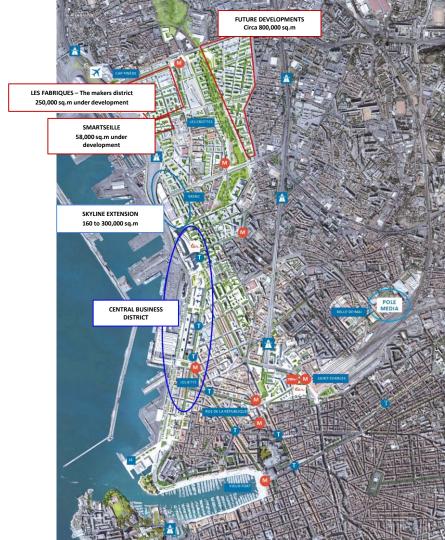

# WHY EUROMEDITERRANNEE?

- Largest urban renewal program in southern Europe
- France's 3rd largest business district
- A vibrant, highly attractive CRE market
- 650,000 sq.m of offices, an additional 500,000 sq.m to come
- Selected by a large number of national and int'l investors
- A district recognized & sought after by major companies

- 14,000 residential units still to be delivered
- A single and dedicated central authority defining & managing a comprehensive development master plan and production pace
- Roadways, tunnels, parks, public transportation, schools, hospitals, museums, sport facilities...
  delivered, under construction & in the pipeline